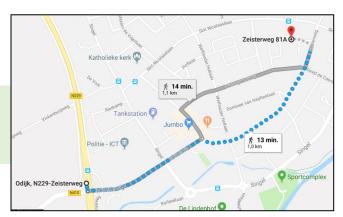

## **Bus line 41 from train station Utrecht Central**

Bus travelling time approx. 20 min., 13 min. walk. Bus 41 departures four times per hour.

Stop at bus stop **Odijk-Zuid**. Cross the N229 heading to the village. You are now on the Zeisterweg. Follow this street for approx. 1 km. You will then find white signs that will take you to 't Zand. The entrance of the business area is on the left side of the street.