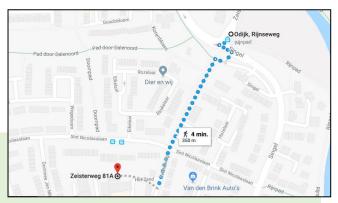

# Bus line 43 from train station Driebergen-Zeist

Bus travelling time approx. 6 min., 4 min. walk. Bus 43 departures two times per hour.

Stop at bus stop **Rijnseweg**. Cross the street (Singel) and walk towards the petting zoo. Follow the small road left from the zoo, go straight at the traffic section and go right after about 30 m. The entrance of the business area is on the right side of the street.

## Bus line 43 from train station Houten

Bus travelling time approx. 15 min., 4 min. walk. Bus 43 departures two times per hour.

Stop at bus stop **Rijnseweg** and follow the walking route as described above (and shown on the map on the right).