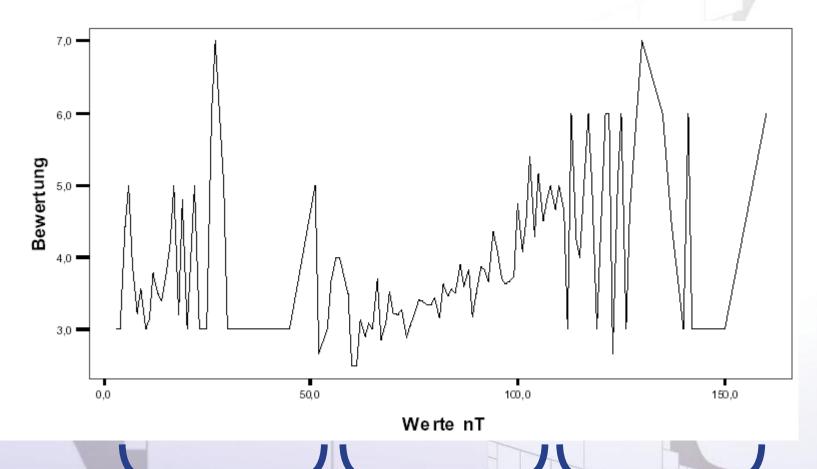

### **Subjective complaints**

### Measurement of the magnetic field (µT)

#### Complaints (magnetic field µT)

Homeopathizitation (chaotic)

Compensation (linear)

Decompensation (chaotic)