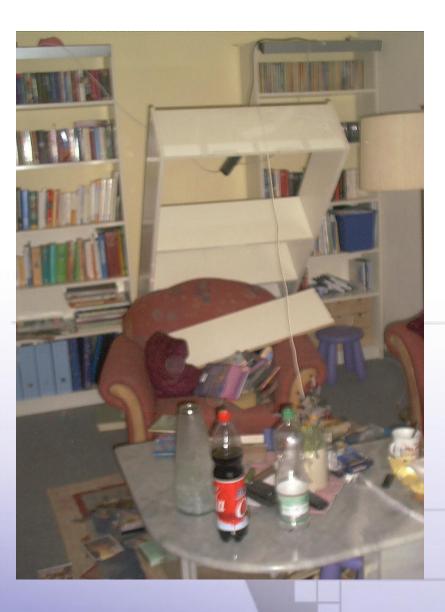

The first poltergeist phenomena happend the night after Mother's day this year, I was kicked by someone in the bed. In this moment I thought "Mom help me". In the same night a vase on the table broke in four parts. It contained flowers for her.

The photo that bounced against me, showed Mom's dog, the fowerpots that fell down were from her and also the cupboard. The marble-table which broke when the bookshelf tilted, had also a relation to my mother.