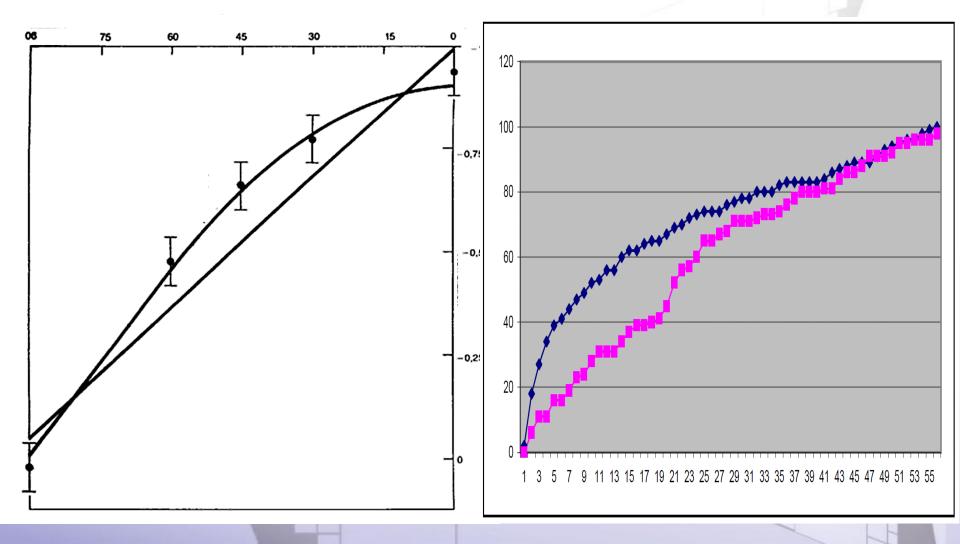

#### Complaints (magnetic field µT)

Homeopathizitation (chaotic)

Compensation (linear)

Decompensation (chaotic)