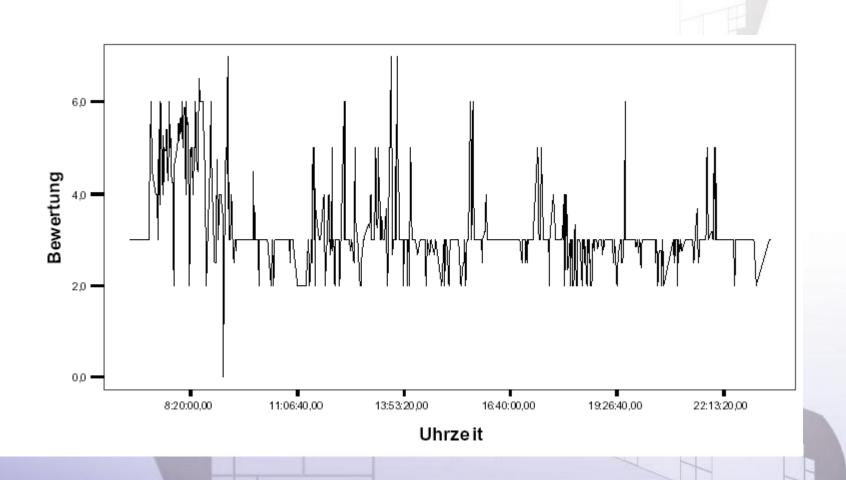

#### Subjective complaint scale

- 1 Keine Beschwerden
- 2 Füße werden klamm, Prikeln in den Händen, fühle mich etwas benommen, habe leichte Sehstörungen
- Klamme Füße, Beweglichkeit der Hände ist eingeschränkt, Es wird mir heiß, Benommenheit, Sehstörung, Pulsierendes Gefühl (Hände, Arme, Gesicht). Leichte Übelkeit. Leichtes inneres Zittern.
- 4 Symptome verstärkt
- 5 Klamme Füße und Hände. Es ist mir heiß. Benommenheit, Sehstörungen, Überlkeit, Schwindel
- Füße pelzig, Hände steif, starke Benommenheit, starke Sehstörungen, Übelkeit, Schwindel, Beklemmungsgefühl, Herzbeschwerden (herzklopfen kein Pochen eir z.B. nach Erschrecken, eher Zittern)
- 7 Kopfschmerzem (Gefühl der Kopf zerspringt).
- 8 Füße wie abgestorben, Hände steif, Sehstörungen (kann kaum mehr Lesen), Schwindel, Übelkeit, starkes Beklemmungsgefühl, Herzbeschwerden (wie bei Fieber über 39,5)
- 9 Übelkeit mit Erbrechen

### **Subjective complaints**